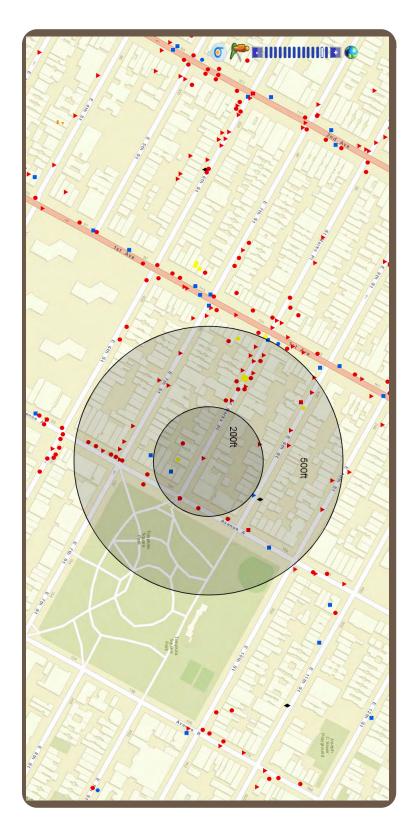

Attach a separate diagram that indicates the location **(name and address)** and total number of establishments selling/serving beer, wine (B/W) or liquor (OP) for 2 blocks in each direction. Please indicate whether establishments have On-Premise (OP) licenses. Please label streets and avenues and identify your location. Use letters to indicate **B**ar, **R**estaurant, etc. The diagram must be submitted with the questionnaire to the Community Board before the meeting.

Revised: February 2014 Page 3 of 4

| LO                        | CATION:                                                                                                                                                                                                                                                                                                                                                                                                                                                                     |
|---------------------------|-----------------------------------------------------------------------------------------------------------------------------------------------------------------------------------------------------------------------------------------------------------------------------------------------------------------------------------------------------------------------------------------------------------------------------------------------------------------------------|
| Но                        | w many licensed establishments are within 1 block?                                                                                                                                                                                                                                                                                                                                                                                                                          |
| Но                        | w many On-Premise (OP) liquor licenses are within 500 feet?21                                                                                                                                                                                                                                                                                                                                                                                                               |
| Is p                      | premise within 200 feet of any school or place of worship?   Yes   No                                                                                                                                                                                                                                                                                                                                                                                                       |
|                           |                                                                                                                                                                                                                                                                                                                                                                                                                                                                             |
| Ple<br>imi<br>out<br>lice | MMUNITY OUTREACH: case see the Community Board website to find block associations or tenant associations in the mediate vicinity of your location for community outreach. Applicants are encouraged to reach to community groups. Also use provided petitions, which clearly state the name, address, ense for which you are applying, and the hours and method of operation of your establishment at a top of each page. (Attach additional sheets of paper as necessary). |
| me                        | e are including the following questions to be able to prepare stipulations and have the seting be faster and more efficient. Please answer per your business plan; do not plan to gotiate at the meeting.                                                                                                                                                                                                                                                                   |
| 1.                        | ■ I agree to close any doors and windows at 10:00 P.M. every night?                                                                                                                                                                                                                                                                                                                                                                                                         |
| 2.                        | ☑ I will not have ☑ DJs, ☑ live music, ☑ promoted events, ☑ any event at which a cover fee is charged, ☑ scheduled performances, ☐ more than DJs/ promoted events per, ☐ more than private parties per                                                                                                                                                                                                                                                                      |
| 3.                        | ☑ I will play ambient recorded background music only.                                                                                                                                                                                                                                                                                                                                                                                                                       |
| 4.                        | ■ I will not apply for an alteration to the method of operation agreed to by this stipulation without first coming before CB 3.                                                                                                                                                                                                                                                                                                                                             |
| 5.                        | $\blacksquare$ I will not seek a change in class to a full on-premise liquor license. Or $\blacksquare$ my business plan is to seek an upgrade at a later date. N/A                                                                                                                                                                                                                                                                                                         |
| 6.                        | ■ I will not participate in pub crawls or have party buses come to my establishment.                                                                                                                                                                                                                                                                                                                                                                                        |
| 7.                        | ☑ I will not have a happy hour. Or ☐ Happy hour will end by                                                                                                                                                                                                                                                                                                                                                                                                                 |
| 8.                        | lacktriangle I will not have wait lines outside. $lacktriangle$ There will be a staff person outside to monitor sidewalk crowds and ensure no loitering.                                                                                                                                                                                                                                                                                                                    |
| 9.                        | ☑ Residents may contact the manager/owner at the following phone number. Any complaints                                                                                                                                                                                                                                                                                                                                                                                     |

## List of Licenses within 500ft

| TDDG INC         126 ST MARKS PL         115 ft           ALOUETTE CORPORATION         131 AVENUE A         175 ft           LUDWIKA MICKEVICIUS         135 AVE A         185 ft           WISHBONE PRODUCTIONS INC         141 AVENUE A         230 ft           SADA THREE LLC         132 ST MARKS PL         235 ft           119 AVENUE A RESTAURANT CORP         119 AVENUE A         235 ft           102ZER LTD         119 AVENUE A         260 ft           BUA NEW YORK LLC         122 SAINT MARKS PLACE         290 ft           NEW STATFORD RESTAURANT INC         121 ST MARKS PLACE         300 ft           CULLEN RESTAURANT INC         118 ST MARKS PLACE         315 ft           YUCA BAR & RESTAURANT INC         111 AVENUE A         320 ft           CRIF DOGS ENTERPRISES INC         113 ST MARKS PLACE         345 ft           SEVEN A CAFE INC         113 ST MARKS PLACE         345 ft           LE MIU CORP         107 AVE A         365 ft           RIVKA INC         101 ST MARKS PLACE         420 ft           A H 103 CORP         103 AVENUE A         425 ft           1465 CDM INCORPORATED         126 IST AVENUE         455 ft           LOR FIRST CORPORATION         134 IST AVENUE         510 ft           CHEAPSHOTS INC< | Name                         | Address               | Approx. Distance |  |  |  |  |  |  |
|---------------------------------------------------------------------------------------------------------------------------------------------------------------------------------------------------------------------------------------------------------------------------------------------------------------------------------------------------------------------------------------------------------------------------------------------------------------------------------------------------------------------------------------------------------------------------------------------------------------------------------------------------------------------------------------------------------------------------------------------------------------------------------------------------------------------------------------------------------------------------------------------------------------------------------------------------------------------------------------------------------------------------------------------------------------------------------------------------------------------------------------------------------------------------------------------------------------------------------------------------------------------------------|------------------------------|-----------------------|------------------|--|--|--|--|--|--|
| LUDWIKA MICKEVICIUS       135 AVE A       185 ft         WISHBONE PRODUCTIONS INC       141 AVENUE A       230 ft         SADA THREE LLC       132 ST MARKS PL       235 ft         119 AVENUE A RESTAURANT CORP       119 AVENUE A       235 ft         TOZZER LTD       112 AVENUE A       260 ft         BUA NEW YORK LLC       122 SAINT MARKS PLACE       290 ft         NEW STATFORD RESTAURANT INC       121 ST MARKS PLACE       300 ft         CULLEN RESTAURANT INC       118 ST MARKS PLACE       315 ft         YUCA BAR & RESTAURANT INC       111 AVENUE A       320 ft         CRIF DOGS ENTERPRISES INC       113 ST MARKS PLACE       345 ft         SEVEN A CAFE INC       130 E 7TH STREET       345 ft         LE MIU CORP       107 AVE A       365 ft         RIVKA INC       101 ST MARKS PLACE       420 ft         A H 103 CORP       103 AVENUE A       425 ft         1465 CDM INCORPORATED       126 1ST AVENUE       455 ft         MOONWALKERS RESTAURANT CORP       101 AVENUE A       455 ft         LGR FIRST CORPORATION       134 1ST AVE       510 ft         CHEAPSHOTS INC       140 1ST AVENUE       510 ft                                                                                                                              | TDDG INC                     | 126 ST MARKS PL       | 115 ft           |  |  |  |  |  |  |
| WISHBONE PRODUCTIONS INC       141 AVENUE A       230 ft         SADA THREE LLC       132 ST MARKS PL       235 ft         119 AVENUE A RESTAURANT CORP       119 AVENUE A       235 ft         TOZZER LTD       112 AVENUE A       260 ft         BUA NEW YORK LLC       122 SAINT MARKS PLACE       290 ft         NEW STATFORD RESTAURANT INC       121 ST MARKS PLACE       300 ft         CULLEN RESTAURANT INC       118 ST MARKS PLACE       315 ft         YUCA BAR & RESTAURANT INC       111 AVENUE A       320 ft         CRIF DOGS ENTERPRISES INC       113 ST MARKS PLACE       345 ft         SEVEN A CAFE INC       130 E 7TH STREET       345 ft         LE MIU CORP       107 AVE A       365 ft         RIVKA INC       101 ST MARKS PLACE       420 ft         A H 103 CORP       103 AVENUE A       425 ft         1465 CDM INCORPORATED       126 1ST AVENUE       455 ft         MOONWALKERS RESTAURANT CORP       101 AVENUE A       455 ft         LGR FIRST CORPORATION       134 1ST AVE       510 ft         CHEAPSHOTS INC       140 1ST AVENUE       510 ft                                                                                                                                                                                       | ALOUETTE CORPORATION         | 131 AVENUE A          | 175 ft           |  |  |  |  |  |  |
| SADA THREE LLC       132 ST MARKS PL       235 ft         119 AVENUE A RESTAURANT CORP       119 AVENUE A       235 ft         TOZZER LTD       112 AVENUE A       260 ft         BUA NEW YORK LLC       122 SAINT MARKS PLACE       290 ft         NEW STATFORD RESTAURANT INC       121 ST MARKS PLACE       300 ft         CULLEN RESTAURANT INC       118 ST MARKS PLACE       315 ft         YUCA BAR & RESTAURANT INC       111 AVENUE A       320 ft         CRIF DOGS ENTERPRISES INC       113 ST MARKS PLACE       345 ft         SEVEN A CAFE INC       130 E 7TH STREET       345 ft         LE MIU CORP       107 AVE A       365 ft         RIVKA INC       101 ST MARKS PLACE       420 ft         A H 103 CORP       103 AVENUE A       425 ft         1465 CDM INCORPORATED       126 1ST AVENUE       455 ft         MOONWALKERS RESTAURANT CORP       101 AVENUE A       455 ft         LGR FIRST CORPORATION       134 1ST AVE       510 ft         CHEAPSHOTS INC       140 1ST AVENUE       510 ft                                                                                                                                                                                                                                                        | LUDWIKA MICKEVICIUS          | 135 AVE A             | 185 ft           |  |  |  |  |  |  |
| 119 AVENUE A RESTAURANT CORP       119 AVENUE A       235 ft         TOZZER LTD       112 AVENUE A       260 ft         BUA NEW YORK LLC       122 SAINT MARKS PLACE       290 ft         NEW STATFORD RESTAURANT INC       121 ST MARKS PLACE       300 ft         CULLEN RESTAURANT INC       118 ST MARKS PLACE       315 ft         YUCA BAR & RESTAURANT INC       111 AVENUE A       320 ft         CRIF DOGS ENTERPRISES INC       113 ST MARKS PLACE       345 ft         SEVEN A CAFE INC       130 E 7TH STREET       345 ft         LE MIU CORP       107 AVE A       365 ft         RIVKA INC       101 ST MARKS PLACE       420 ft         A H 103 CORP       103 AVENUE A       425 ft         1465 CDM INCORPORATED       126 1ST AVENUE       455 ft         MOONWALKERS RESTAURANT CORP       101 AVENUE A       455 ft         LGR FIRST CORPORATION       134 1ST AVE       510 ft         CHEAPSHOTS INC       140 1ST AVENUE       510 ft                                                                                                                                                                                                                                                                                                                  | WISHBONE PRODUCTIONS INC     | 141 AVENUE A          | 230 ft           |  |  |  |  |  |  |
| TOZZER LTD       112 AVENUE A       260 ft         BUA NEW YORK LLC       122 SAINT MARKS PLACE       290 ft         NEW STATFORD RESTAURANT INC       121 ST MARKS PLACE       300 ft         CULLEN RESTAURANT INC       118 ST MARKS PLACE       315 ft         YUCA BAR & RESTAURANT INC       111 AVENUE A       320 ft         CRIF DOGS ENTERPRISES INC       113 ST MARKS PLACE       345 ft         SEVEN A CAFE INC       130 E 7TH STREET       345 ft         LE MIU CORP       107 AVE A       365 ft         RIVKA INC       101 ST MARKS PLACE       420 ft         A H 103 CORP       103 AVENUE A       425 ft         1465 CDM INCORPORATED       126 1ST AVENUE       455 ft         MOONWALKERS RESTAURANT CORP       101 AVENUE A       455 ft         LGR FIRST CORPORATION       134 1ST AVE       510 ft         CHEAPSHOTS INC       140 1ST AVENUE       510 ft                                                                                                                                                                                                                                                                                                                                                                                       | SADA THREE LLC               | 132 ST MARKS PL       | 235 ft           |  |  |  |  |  |  |
| BUA NEW YORK LLC       122 SAINT MARKS PLACE       290 ft         NEW STATFORD RESTAURANT INC       121 ST MARKS PLACE       300 ft         CULLEN RESTAURANT INC       118 ST MARKS PLACE       315 ft         YUCA BAR & RESTAURANT INC       111 AVENUE A       320 ft         CRIF DOGS ENTERPRISES INC       113 ST MARKS PLACE       345 ft         SEVEN A CAFE INC       130 E 7TH STREET       345 ft         LE MIU CORP       107 AVE A       365 ft         RIVKA INC       101 ST MARKS PLACE       420 ft         A H 103 CORP       103 AVENUE A       425 ft         1465 CDM INCORPORATED       126 1ST AVENUE       455 ft         MOONWALKERS RESTAURANT CORP       101 AVENUE A       455 ft         LGR FIRST CORPORATION       134 1ST AVE       510 ft         CHEAPSHOTS INC       140 1ST AVENUE       510 ft                                                                                                                                                                                                                                                                                                                                                                                                                                          | 119 AVENUE A RESTAURANT CORP | 119 AVENUE A          | 235 ft           |  |  |  |  |  |  |
| NEW STATFORD RESTAURANT INC       121 ST MARKS PLACE       300 ft         CULLEN RESTAURANT INC       118 ST MARKS PLACE       315 ft         YUCA BAR & RESTAURANT INC       111 AVENUE A       320 ft         CRIF DOGS ENTERPRISES INC       113 ST MARKS PLACE       345 ft         SEVEN A CAFE INC       130 E 7TH STREET       345 ft         LE MIU CORP       107 AVE A       365 ft         RIVKA INC       101 ST MARKS PLACE       420 ft         A H 103 CORP       103 AVENUE A       425 ft         1465 CDM INCORPORATED       126 1ST AVENUE       455 ft         MOONWALKERS RESTAURANT CORP       101 AVENUE A       455 ft         LGR FIRST CORPORATION       134 1ST AVE       510 ft         CHEAPSHOTS INC       140 1ST AVENUE       510 ft                                                                                                                                                                                                                                                                                                                                                                                                                                                                                                            | TOZZER LTD                   | 112 AVENUE A          | 260 ft           |  |  |  |  |  |  |
| CULLEN RESTAURANT INC       118 ST MARKS PLACE       315 ft         YUCA BAR & RESTAURANT INC       111 AVENUE A       320 ft         CRIF DOGS ENTERPRISES INC       113 ST MARKS PLACE       345 ft         SEVEN A CAFE INC       130 E 7TH STREET       345 ft         LE MIU CORP       107 AVE A       365 ft         RIVKA INC       101 ST MARKS PLACE       420 ft         A H 103 CORP       103 AVENUE A       425 ft         1465 CDM INCORPORATED       126 1ST AVENUE       455 ft         MOONWALKERS RESTAURANT CORP       101 AVENUE A       455 ft         LGR FIRST CORPORATION       134 1ST AVE       510 ft         CHEAPSHOTS INC       140 1ST AVENUE       510 ft                                                                                                                                                                                                                                                                                                                                                                                                                                                                                                                                                                                      | BUA NEW YORK LLC             | 122 SAINT MARKS PLACE | 290 ft           |  |  |  |  |  |  |
| YUCA BAR & RESTAURANT INC       111 AVENUE A       320 ft         CRIF DOGS ENTERPRISES INC       113 ST MARKS PLACE       345 ft         SEVEN A CAFE INC       130 E 7TH STREET       345 ft         LE MIU CORP       107 AVE A       365 ft         RIVKA INC       101 ST MARKS PLACE       420 ft         A H 103 CORP       103 AVENUE A       425 ft         1465 CDM INCORPORATED       126 1ST AVENUE       455 ft         MOONWALKERS RESTAURANT CORP       101 AVENUE A       455 ft         LGR FIRST CORPORATION       134 1ST AVE       510 ft         CHEAPSHOTS INC       140 1ST AVENUE       510 ft                                                                                                                                                                                                                                                                                                                                                                                                                                                                                                                                                                                                                                                          | NEW STATFORD RESTAURANT INC  | 121 ST MARKS PLACE    | 300 ft           |  |  |  |  |  |  |
| CRIF DOGS ENTERPRISES INC       113 ST MARKS PLACE       345 ft         SEVEN A CAFE INC       130 E 7TH STREET       345 ft         LE MIU CORP       107 AVE A       365 ft         RIVKA INC       101 ST MARKS PLACE       420 ft         A H 103 CORP       103 AVENUE A       425 ft         1465 CDM INCORPORATED       126 1ST AVENUE       455 ft         MOONWALKERS RESTAURANT CORP       101 AVENUE A       455 ft         LGR FIRST CORPORATION       134 1ST AVE       510 ft         CHEAPSHOTS INC       140 1ST AVENUE       510 ft                                                                                                                                                                                                                                                                                                                                                                                                                                                                                                                                                                                                                                                                                                                            | CULLEN RESTAURANT INC        | 118 ST MARKS PLACE    | 315 ft           |  |  |  |  |  |  |
| SEVEN A CAFE INC       130 E 7TH STREET       345 ft         LE MIU CORP       107 AVE A       365 ft         RIVKA INC       101 ST MARKS PLACE       420 ft         A H 103 CORP       103 AVENUE A       425 ft         1465 CDM INCORPORATED       126 1ST AVENUE       455 ft         MOONWALKERS RESTAURANT CORP       101 AVENUE A       455 ft         LGR FIRST CORPORATION       134 1ST AVE       510 ft         CHEAPSHOTS INC       140 1ST AVENUE       510 ft                                                                                                                                                                                                                                                                                                                                                                                                                                                                                                                                                                                                                                                                                                                                                                                                    | YUCA BAR & RESTAURANT INC    | 111 AVENUE A          | 320 ft           |  |  |  |  |  |  |
| LE MIU CORP       107 AVE A       365 ft         RIVKA INC       101 ST MARKS PLACE       420 ft         A H 103 CORP       103 AVENUE A       425 ft         1465 CDM INCORPORATED       126 1ST AVENUE       455 ft         MOONWALKERS RESTAURANT CORP       101 AVENUE A       455 ft         LGR FIRST CORPORATION       134 1ST AVE       510 ft         CHEAPSHOTS INC       140 1ST AVENUE       510 ft                                                                                                                                                                                                                                                                                                                                                                                                                                                                                                                                                                                                                                                                                                                                                                                                                                                                 | CRIF DOGS ENTERPRISES INC    | 113 ST MARKS PLACE    | 345 ft           |  |  |  |  |  |  |
| RIVKA INC       101 ST MARKS PLACE       420 ft         A H 103 CORP       103 AVENUE A       425 ft         1465 CDM INCORPORATED       126 1ST AVENUE       455 ft         MOONWALKERS RESTAURANT CORP       101 AVENUE A       455 ft         LGR FIRST CORPORATION       134 1ST AVE       510 ft         CHEAPSHOTS INC       140 1ST AVENUE       510 ft                                                                                                                                                                                                                                                                                                                                                                                                                                                                                                                                                                                                                                                                                                                                                                                                                                                                                                                  | SEVEN A CAFE INC             | 130 E 7TH STREET      | 345 ft           |  |  |  |  |  |  |
| A H 103 CORP       103 AVENUE A       425 ft         1465 CDM INCORPORATED       126 1ST AVENUE       455 ft         MOONWALKERS RESTAURANT CORP       101 AVENUE A       455 ft         LGR FIRST CORPORATION       134 1ST AVE       510 ft         CHEAPSHOTS INC       140 1ST AVENUE       510 ft                                                                                                                                                                                                                                                                                                                                                                                                                                                                                                                                                                                                                                                                                                                                                                                                                                                                                                                                                                          | LE MIU CORP                  | 107 AVE A             | 365 ft           |  |  |  |  |  |  |
| 1465 CDM INCORPORATED126 1ST AVENUE455 ftMOONWALKERS RESTAURANT CORP101 AVENUE A455 ftLGR FIRST CORPORATION134 1ST AVE510 ftCHEAPSHOTS INC140 1ST AVENUE510 ft                                                                                                                                                                                                                                                                                                                                                                                                                                                                                                                                                                                                                                                                                                                                                                                                                                                                                                                                                                                                                                                                                                                  | RIVKA INC                    | 101 ST MARKS PLACE    | 420 ft           |  |  |  |  |  |  |
| MOONWALKERS RESTAURANT CORP101 AVENUE A455 ftLGR FIRST CORPORATION134 1ST AVE510 ftCHEAPSHOTS INC140 1ST AVENUE510 ft                                                                                                                                                                                                                                                                                                                                                                                                                                                                                                                                                                                                                                                                                                                                                                                                                                                                                                                                                                                                                                                                                                                                                           | A H 103 CORP                 | 103 AVENUE A          | 425 ft           |  |  |  |  |  |  |
| LGR FIRST CORPORATION 134 1ST AVE 510 ft CHEAPSHOTS INC 140 1ST AVENUE 510 ft                                                                                                                                                                                                                                                                                                                                                                                                                                                                                                                                                                                                                                                                                                                                                                                                                                                                                                                                                                                                                                                                                                                                                                                                   | 1465 CDM INCORPORATED        | 126 1ST AVENUE        | 455 ft           |  |  |  |  |  |  |
| CHEAPSHOTS INC 140 1ST AVENUE 510 ft                                                                                                                                                                                                                                                                                                                                                                                                                                                                                                                                                                                                                                                                                                                                                                                                                                                                                                                                                                                                                                                                                                                                                                                                                                            | MOONWALKERS RESTAURANT CORP  | 101 AVENUE A          | 455 ft           |  |  |  |  |  |  |
|                                                                                                                                                                                                                                                                                                                                                                                                                                                                                                                                                                                                                                                                                                                                                                                                                                                                                                                                                                                                                                                                                                                                                                                                                                                                                 | LGR FIRST CORPORATION        | 134 1ST AVE           | 510 ft           |  |  |  |  |  |  |
| ST MARKS ENTERPRISES INC 132 1ST AVENUE 510 ft                                                                                                                                                                                                                                                                                                                                                                                                                                                                                                                                                                                                                                                                                                                                                                                                                                                                                                                                                                                                                                                                                                                                                                                                                                  | CHEAPSHOTS INC               | 140 1ST AVENUE        | 510 ft           |  |  |  |  |  |  |
|                                                                                                                                                                                                                                                                                                                                                                                                                                                                                                                                                                                                                                                                                                                                                                                                                                                                                                                                                                                                                                                                                                                                                                                                                                                                                 | ST MARKS ENTERPRISES INC     | 132 1ST AVENUE        | 510 ft           |  |  |  |  |  |  |

## **BAC 115**

Legend

| Countes | Community_Boards | l-v | Schools | Churches | Pending | Off Premises Beer Wholesale | ▲ Off Premises Wine | Off Premises Liquor | On Premises Wine and Beer | emise | All Licenses | Pending Licenses | • | Wholesale Licenses | Off Premises Beer | Off Premises Wine | Off-Premise Licenses | On Premises Beer | On Premises Wine and Beer | On Premises Liquor | LEGEND<br>On-Promise Licenses |
|---------|------------------|-----|---------|----------|---------|-----------------------------|---------------------|---------------------|---------------------------|-------|--------------|------------------|---|--------------------|-------------------|-------------------|----------------------|------------------|---------------------------|--------------------|-------------------------------|
|         |                  |     |         |          |         |                             |                     |                     |                           |       |              |                  |   |                    |                   |                   |                      |                  |                           |                    |                               |