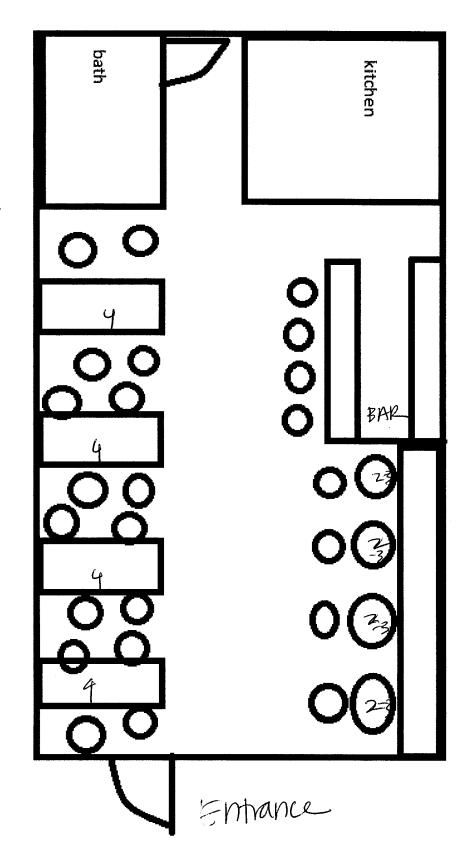

Revi sed: February 2014 Page 1 of 4

| PREMISE:                                                                                                                                                                      |
|-------------------------------------------------------------------------------------------------------------------------------------------------------------------------------|
| Type of building and number of floors: Mixed use - 5 floors                                                                                                                   |
| Will any outside area or sidewalk cafe be used for the sale or consumption of alcoholic beverages? (includes roof & yard) □ Yes ☑ No If Yes, describe and show on diagram:    |
|                                                                                                                                                                               |
| Does premise have a valid Certificate of Occupancy and all appropriate permits, including for any                                                                             |
| back or side yard use? ■ Yes ■ No What is maximum NUMBER of people permitted?                                                                                                 |
| Do you plan to apply for Public Assembly permit? ☐ Yes ☒ No                                                                                                                   |
| What is the zoning designation (check zoning using map: <a href="http://gis.nyc.gov/doitt/nycitymap/">http://gis.nyc.gov/doitt/nycitymap/</a> -                               |
| please give specific zoning designation, such as R8 or C2):  R8B                                                                                                              |
|                                                                                                                                                                               |
| PROPOSED METHOD OF OPERATION:                                                                                                                                                 |
| Will any other business besides food or alcohol service be conducted at premise? ☐ Yes ☑ No                                                                                   |
| If yes, please describe what type:                                                                                                                                            |
| What are the proposed days/hours of operation? (Specify days and hours each day and hours of outdoor space) Sunday - Wednesday: 4 pm - 1 am; Thursday - Saturday: 3 pm - 2 am |
|                                                                                                                                                                               |
| Number of tables? 8 Number of seats at tables? 24                                                                                                                             |
| How many stand-up bars/ bar seats are located on the premise? 1                                                                                                               |
| (A <b>stand up bar</b> is any bar or counter (whether with seating or not) over which a patron can order,                                                                     |
| pay for and receive an alcoholic beverage)                                                                                                                                    |
| Describe all bars (length, shape and location): L- Shape, 12ft                                                                                                                |
| Does premise have a full kitchen ■ Yes ■ No?                                                                                                                                  |
| Does it have a food preparation area? ■ Yes ■ No (If any, show on diagram)                                                                                                    |
| Is food available for sale? ■ Yes ■ No If yes, describe type of food and submit a menu                                                                                        |
| What are the hours kitchen will be open? All Hours of Operation                                                                                                               |
| Will a manager or principal always be on site? ■ Yes ■ No If yes, which?                                                                                                      |
| How many employees will there be? 6-8                                                                                                                                         |
| Do you have or plan to install <b>■</b> French doors <b>□</b> accordion doors or <b>□</b> windows?                                                                            |
| Will there be TVs/monitors? ■ Yes ■ No (If Yes, how many?) 1                                                                                                                  |
| Will premise have music? ■ Yes ■ No                                                                                                                                           |